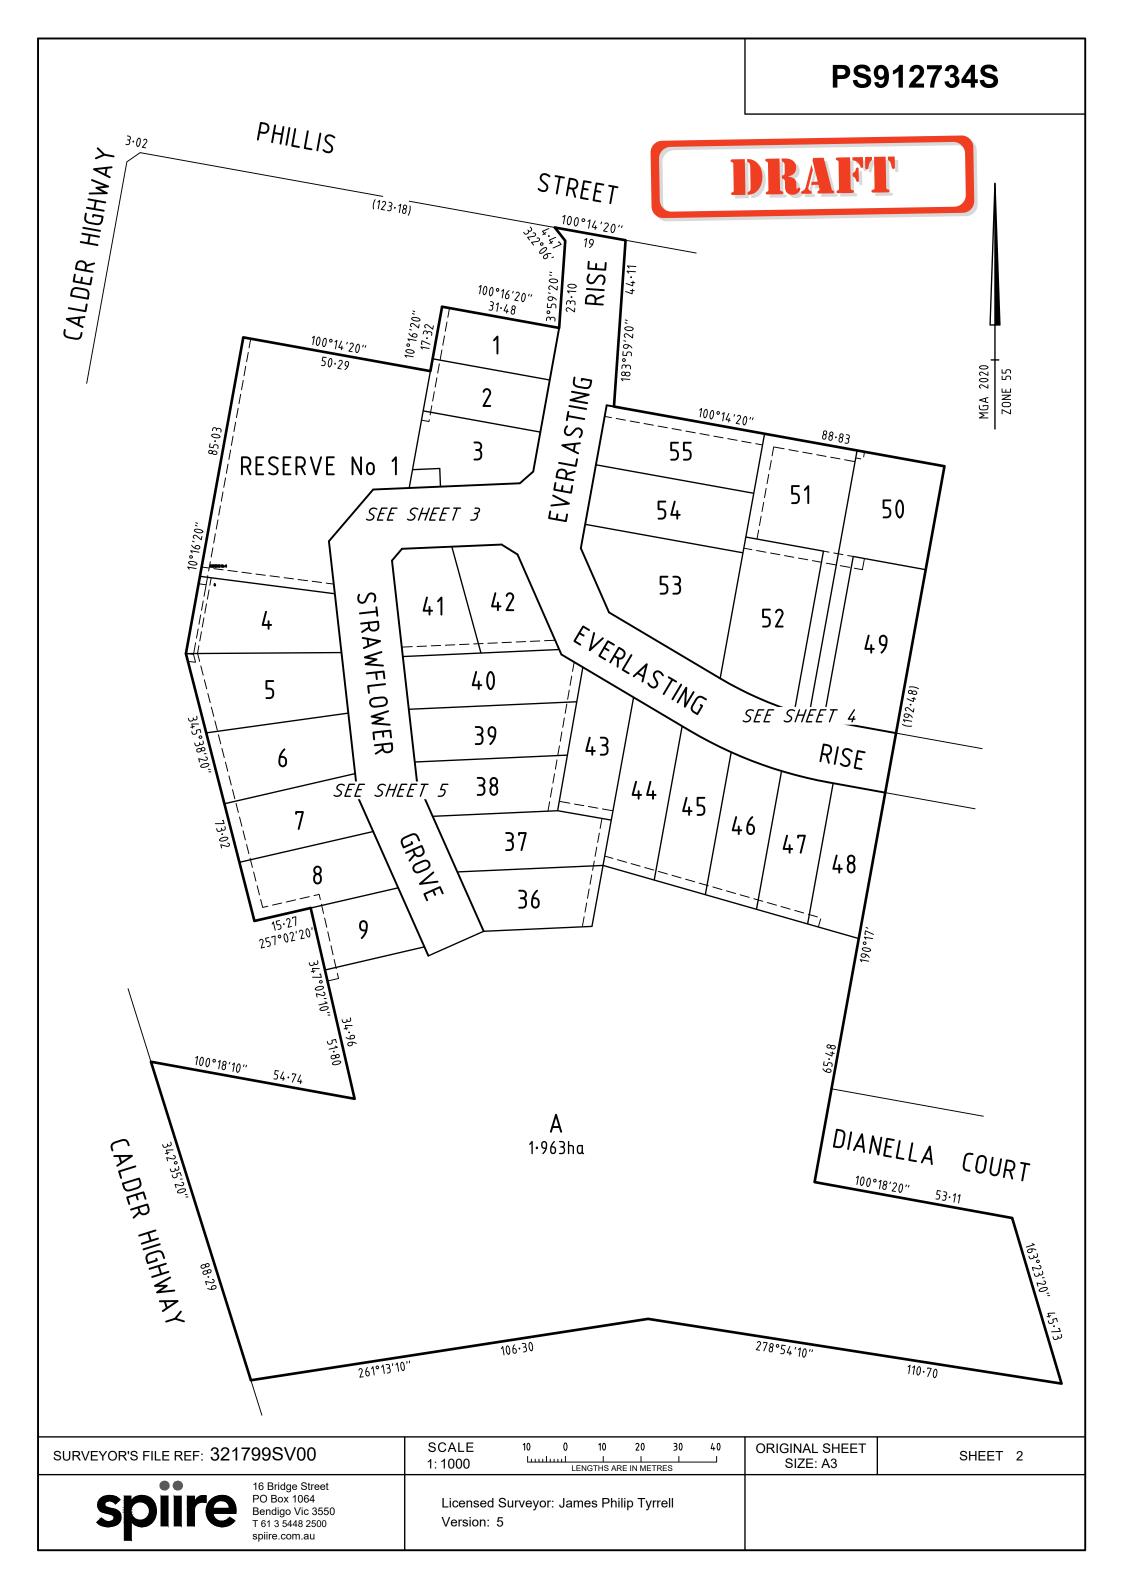

#### VESTING OF ROADS AND/OR RESERVES **IDENTIFIER** COUNCIL / BODY / PERSON **ROAD R-1** CITY OF GREATER BENDIGO RESERVE No. 1 CITY OF GREATER BENDIGO POWERCOR AUSTRALIA LTD RESERVE No. 2

Lots 10 to 35 (inclusive) have been omitted from this plan.

KANGAROO RISE ESTATE (29 LOTS)

AREA OF STAGE - 2.654ha

16 Bridge Street PO Box 1064 Bendigo Vic 3550 T 61 3 5448 2500 spiire.com.au

321799SV00 SURVEYORS FILE REF:

**ORIGINAL SHEET** SIZE: A3

SHEET 1 OF 5

Licensed Surveyor: James Philip Tyrrell