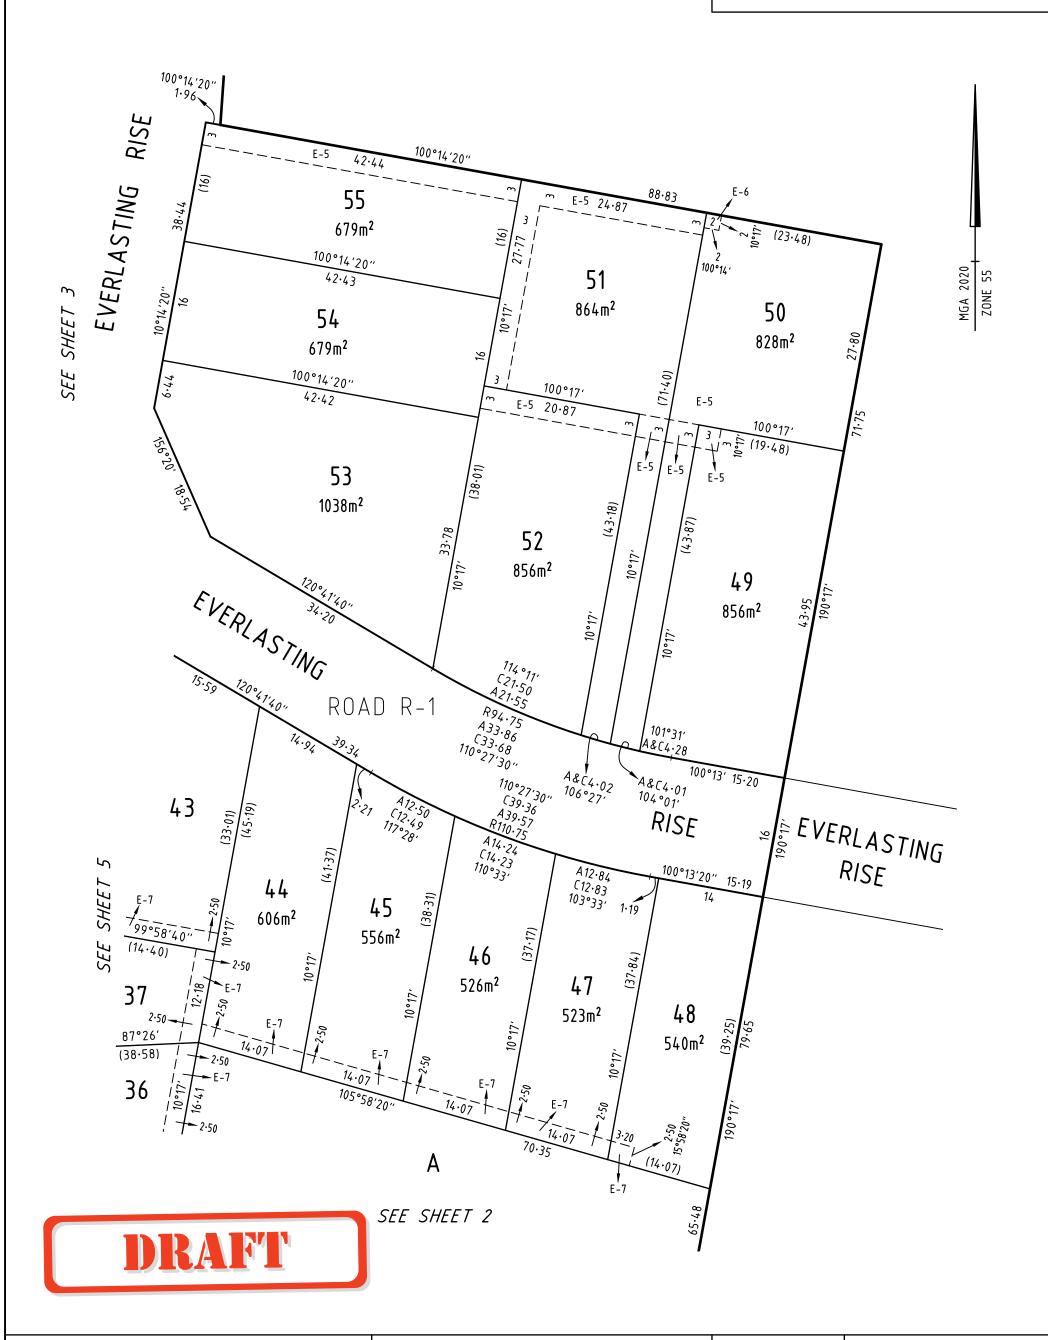

### PS912734S

| SURVEYOR'S FILE REF: 321799SV00 |                                                                                    | SCALE 5 0 5 10 15 20 1: 500 LENGTHS ARE IN METRES     | ORIGINAL SHEET SHEET 4 |  |
|---------------------------------|------------------------------------------------------------------------------------|-------------------------------------------------------|------------------------|--|
|                                 | Spire 16 Bridge Street PO Box 1064 Bendigo Vic 3550 T 61 3 5448 2500 spiire.com.au | Licensed Surveyor: James Philip Tyrrell<br>Version: 5 |                        |  |