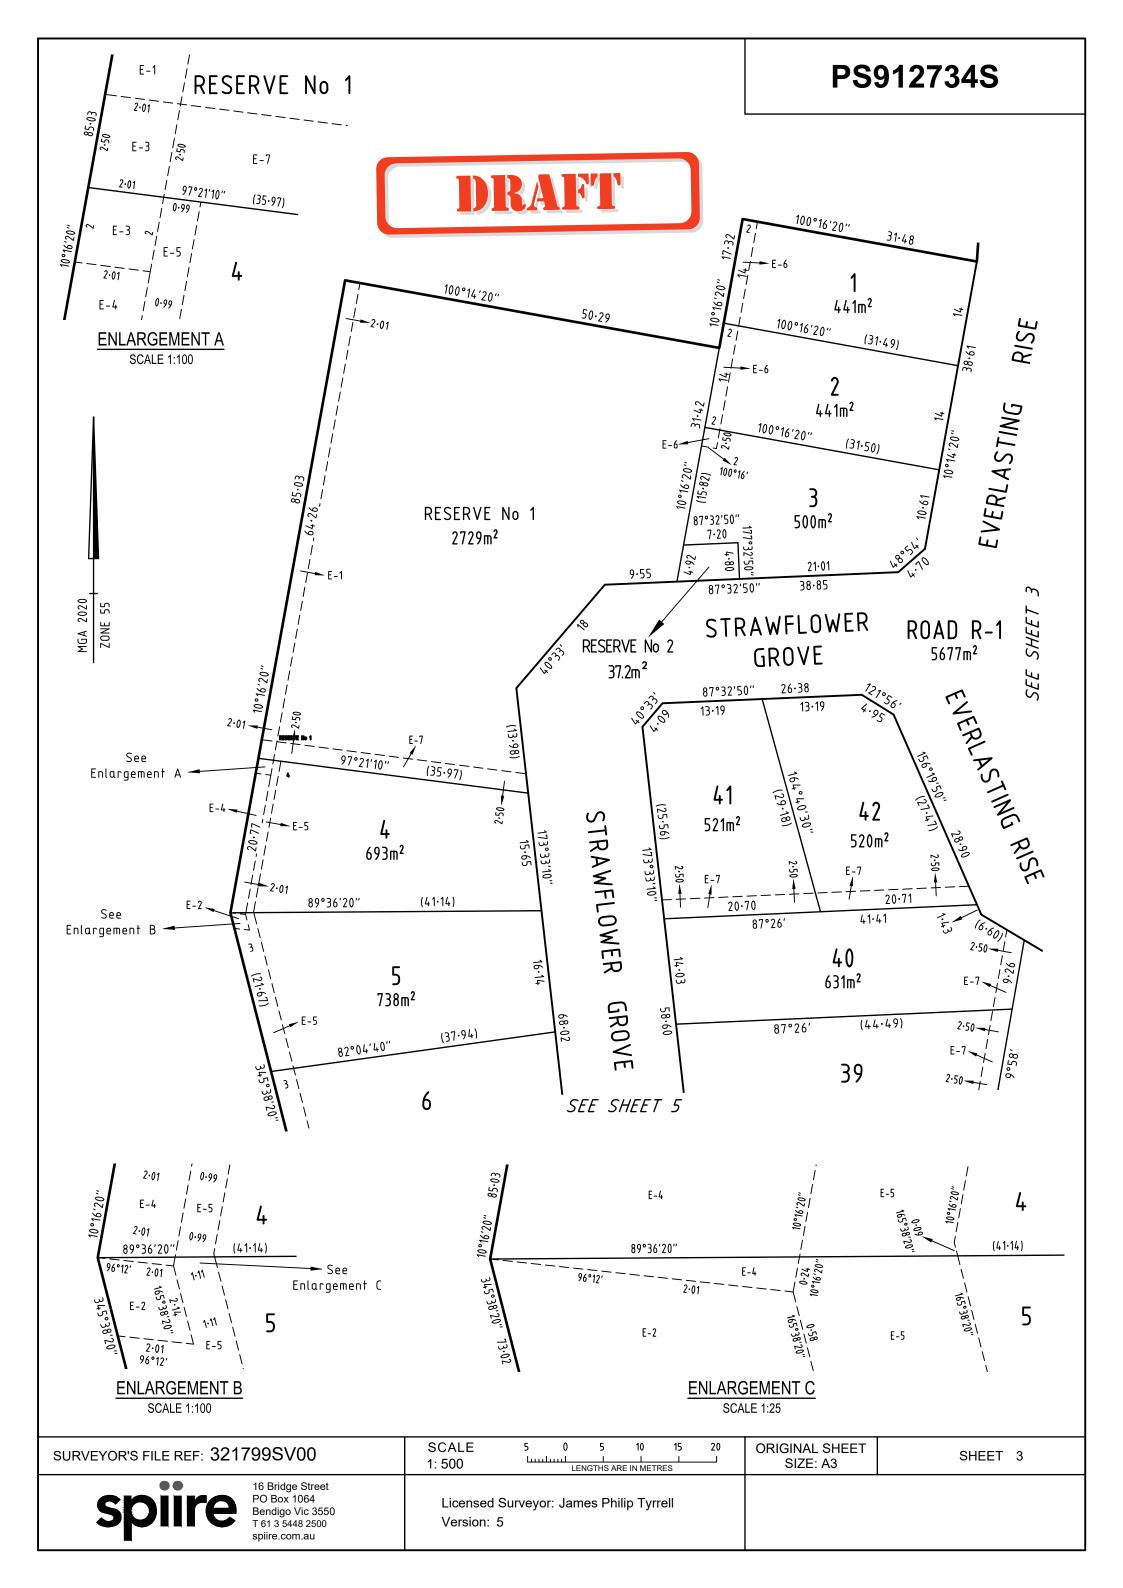

#### VESTING OF ROADS AND/OR RESERVES **IDENTIFIER** COUNCIL / BODY / PERSON **ROAD R-1** CITY OF GREATER BENDIGO RESERVE No. 1 CITY OF GREATER BENDIGO POWERCOR AUSTRALIA LTD RESERVE No. 2

Lots 10 to 35 (inclusive) have been omitted from this plan.

## **EASEMENT INFORMATION**

LEGEND: A - Appurtenant Easement E - Encumbering Easement R - Encumbering Easement (Road)

| Easement<br>Reference      | Purpose                            | Width<br>(Metres) | Origin                                   | Land Benefited / In Favour of    |
|----------------------------|------------------------------------|-------------------|------------------------------------------|----------------------------------|
| E-1, E-3, E-4              | Drainage                           | See Diagram       | LP89595                                  | Land in LP89595                  |
| E-2                        | Drainage                           | See Diagram       | PS338855E                                | Land in PS338855E                |
| E-2, E-3, E-4,<br>E-5, E-7 | Pipelines or Ancillary<br>Purposes | See Diagram       | This Plan- Sec 136 of the Water Act 1989 | Coliban Region Water Corporation |
| E-2, E-3, E-5,<br>E-6      | Drainage                           | See Diagram       | This Plan                                | City of Greater Bendigo          |
|                            |                                    |                   |                                          |                                  |
|                            |                                    |                   |                                          |                                  |
|                            |                                    |                   |                                          |                                  |
|                            |                                    |                   |                                          |                                  |
|                            |                                    |                   |                                          |                                  |
|                            |                                    |                   |                                          |                                  |