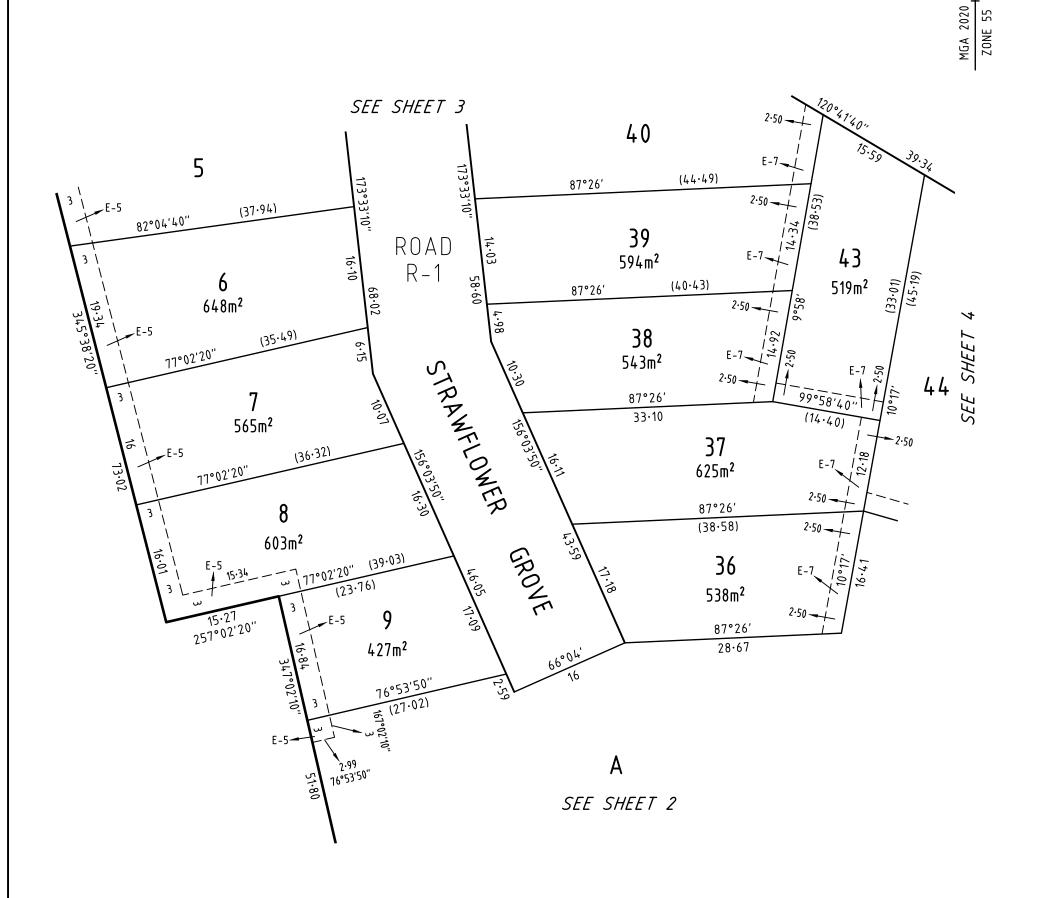

# PS912734S

| SURVEYOR'S FILE REF: 321799SV00                                                    | SCALE 5 0 5 10 15 20<br>1: 500 LENGTHS ARE IN METRES  | ORIGINAL SHEET SHEET 5 |
|------------------------------------------------------------------------------------|-------------------------------------------------------|------------------------|
| Spire 16 Bridge Street PO Box 1064 Bendigo Vic 3550 T 61 3 5448 2500 spiire.com.au | Licensed Surveyor: James Philip Tyrrell<br>Version: 5 |                        |